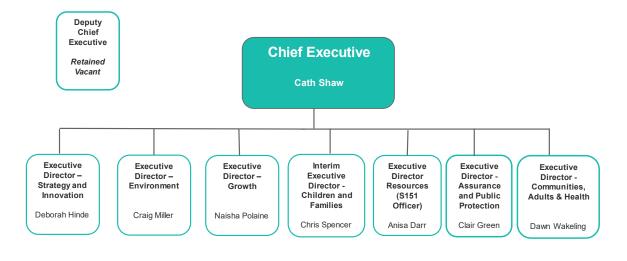

## **Senior Management Structure Chart**

Caring for people, our places and the planet

This is an organisational chart of Barnet Council's council management team. It shows the structure of the chief executive at the top, then below, seven Executive Directors.

BARNET

The Council Management Team structure is as follows:

- Cath Shaw is the Chief Executive
  - The Executive Directors reporting to Cath Shaw are:
    - Deborah Hinde who is Executive Director Strategy & Innovation
    - Craig Miller who is Executive Director Environment
    - Chris Spencer who is Interim Executive Director Children and Families
    - Clair Green who is Executive Director Assurance and Public Protection
    - Dawn Wakeling who is Executive Director Communities, Adults and Health
    - Anisa Darr who is Executive Director Resources.
    - Naisha Polaine who is Executive Director of Growth.

That concludes the organisational chart of Barnet Council's council management team.